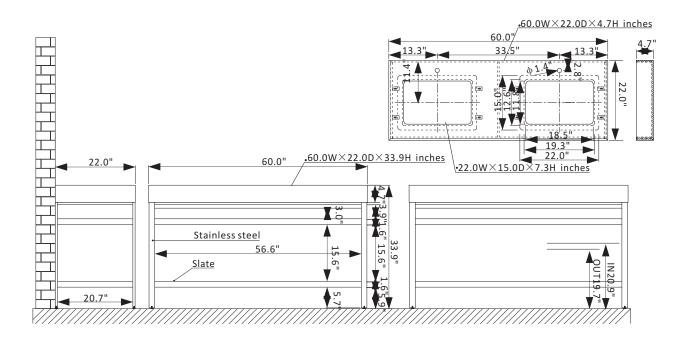

## **Features**

Constructed of high-quality stainless steel with sintered stone for superior durability and stability.

Structure base available in Brushed Gold or Matte Black finish to enhance your décor. Your choice of White or Gray countertop lends a touch of refined opulence.

Large open shelf below provides convenient space for storage or display.

Double, rectangular glazed white ceramic under-mount sinks included.

Single, rectangular LED mirror with aluminum frame coordinates perfectly with vanity. Pre-drilled and designed for easy plumbing and faucet installation.

\* Does not include back-splash, faucet, drain assembly, or P-trap.